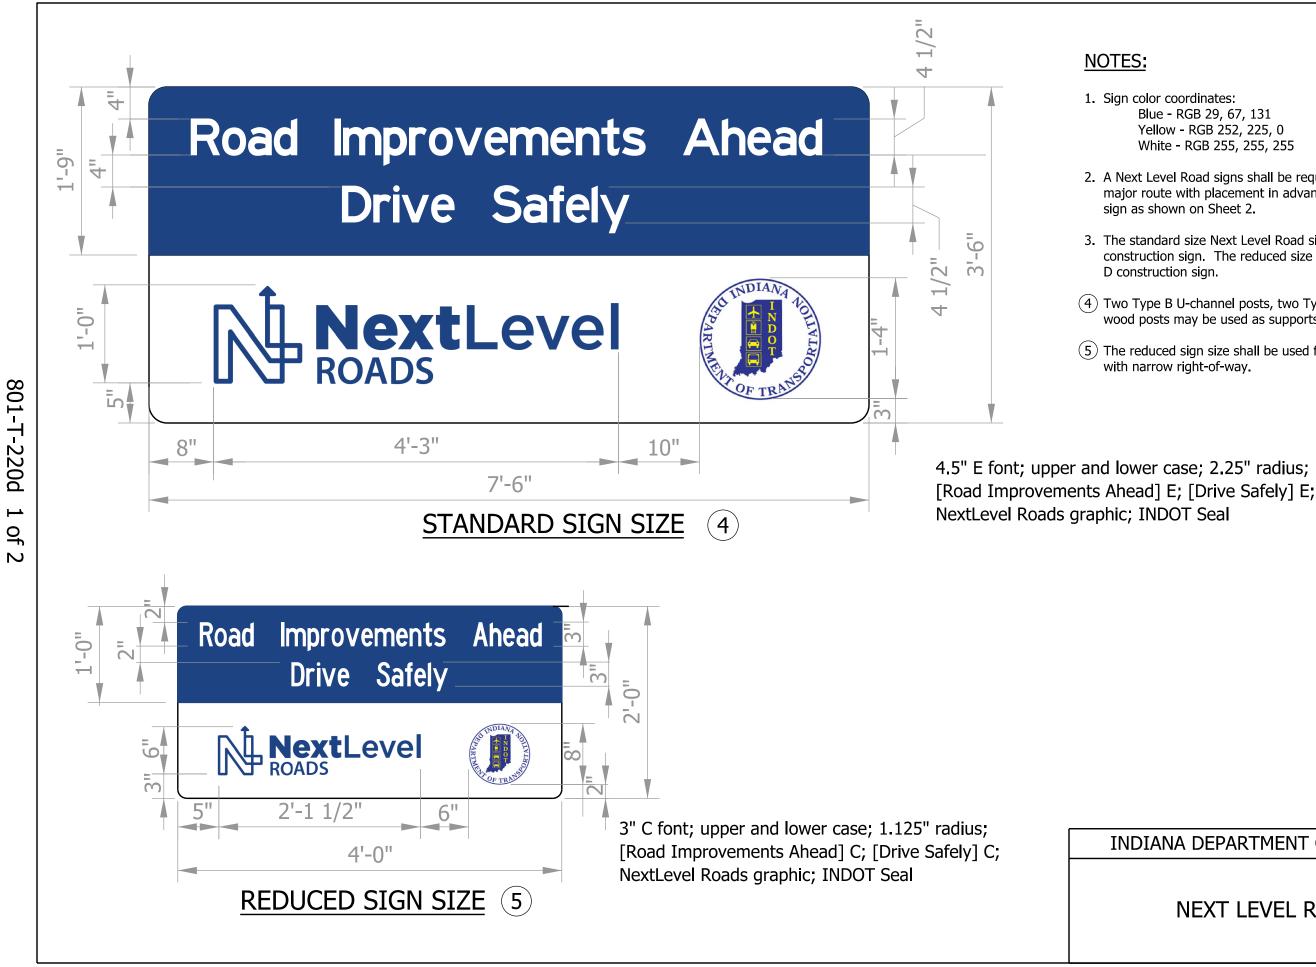

Blue - RGB 29, 67, 131 Yellow - RGB 252, 225, 0 White - RGB 255, 255, 255

2. A Next Level Road signs shall be required for each direction on the major route with placement in advance of the Worksite Added Penalty sign as shown on Sheet 2.

3. The standard size Next Level Road signs shall be paid for as a Type C construction sign. The reduced size version shall be paid for as a Type

(4) Two Type B U-channel posts, two Type 3 square posts, or two 6" x 6" wood posts may be used as supports for the standard sign size.

(5) The reduced sign size shall be used for urban highways or locations with narrow right-of-way.