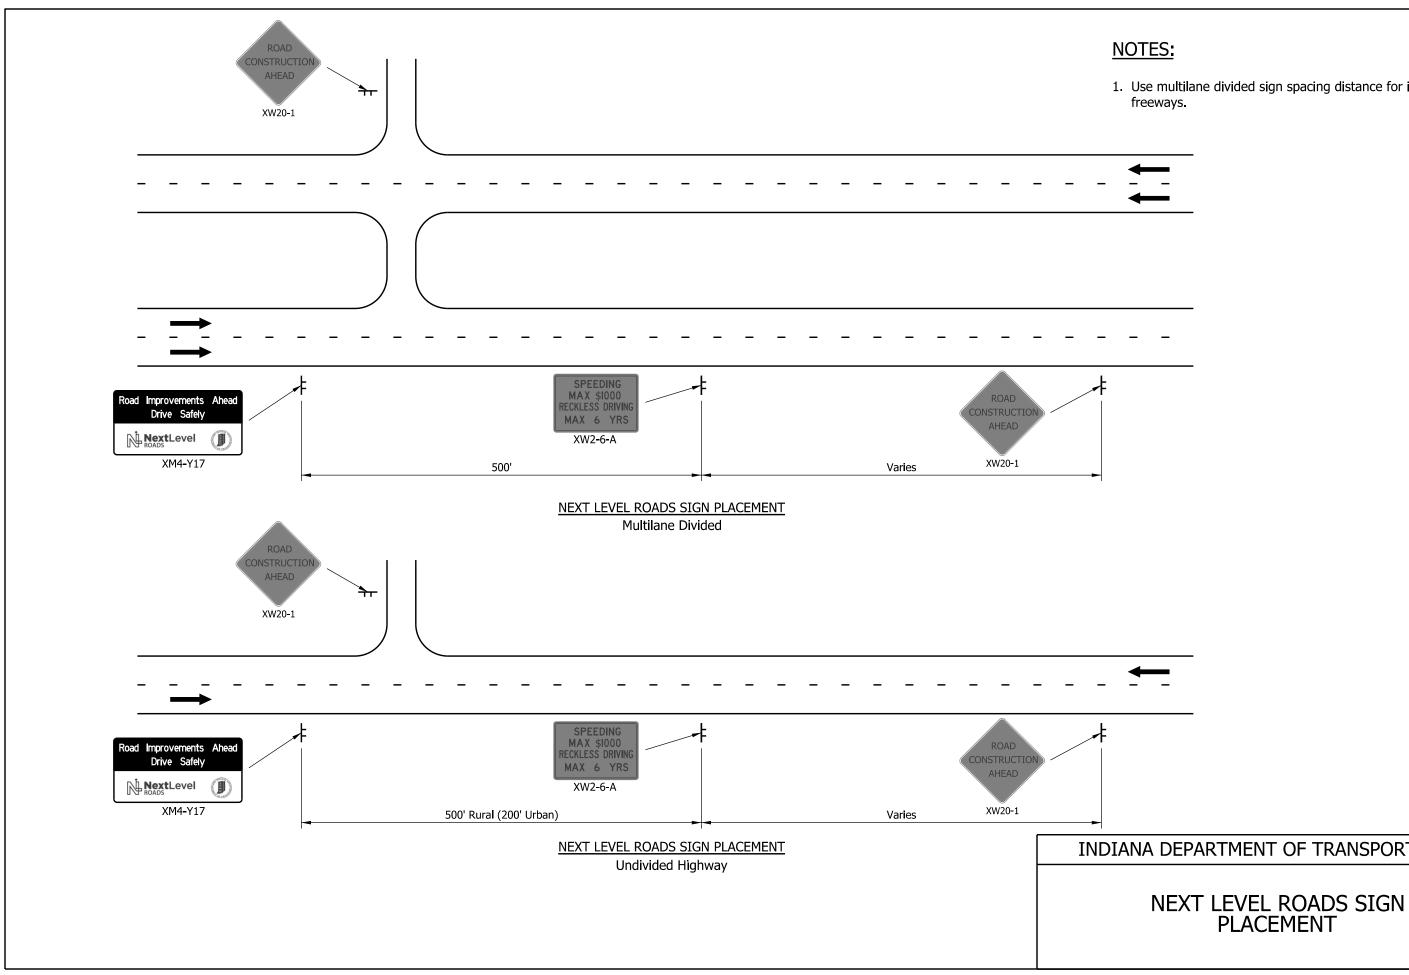

## NEXT LEVEL ROADS SIGNS

for Lettings on q After 01-01-18

1. Use multilane divided sign spacing distance for interstates and

Eff.